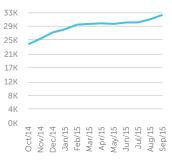

#### **Customer Growth Graph**

A graph that shows the growth (in number of active customers) of direct customers. Ignores accounts owned by customers.