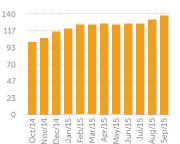

#### **Gross Merchandise Volume**

A graph plotting the evolution of GMV (Gross Merchandise Volume, or Market Value transactioned because of services offered by the startup)