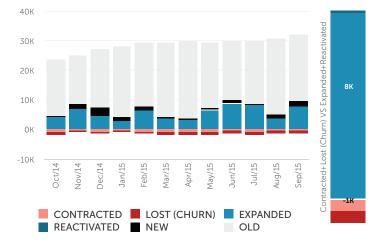

#### **Customer Growth Graph**

A graph that shows the growth (in number of active customers) of direct customers. Ignores accounts owned by customers.

#### **ROI** Analysis

Ex: January => 41 \* R\$ 87 = R\$ 3,5k. Generated revenue: R\$ 93. R\$ 93k - R\$ 3,5k = R\$90k.

| IN-DEPTH GROWTH ANALYSIS             | Apr/15  | May/15           | Jun/15           | Jul/15 | Aug/15                                                 | Sep/15 |
|--------------------------------------|---------|------------------|------------------|--------|--------------------------------------------------------|--------|
| New revenue from Activation          | ОК      | ОК               | 1K               | OK     | 1K                                                     | 2K     |
| + Expansion and Reactivation         | 3К      | 7K               | 9К               | 8K     | 4K                                                     | 8K     |
| - Contraction and Lost (Churn)       | -2K     | -2K              | -1K              | -2K    | -1K                                                    | -1K    |
| 40К<br>30К<br>20К                    |         |                  |                  |        | +Reactivated                                           |        |
| IOK                                  |         | _                |                  |        | Sep/15 Contracted+Lost (Churn) VS Expanded+Reactivated |        |
| Oct/14<br>Nov/14<br>Jan/15<br>Feb/15 | Mar/15  | Apr/15<br>May/15 | Jun/15<br>Jul/15 | Aug/15 | Sep/15 Sep/15 Sep/15                                   | -1K    |
|                                      | LOST (C | HURN)            | EXP/             | ANDED  | ů                                                      |        |

## **Revenue Movement**

### **Recurring GMV/Recurring Analysis**

#### **Revenue Movement**

Breaks out MRR into months/quarters and category of movement, e.g. expansion, new business, churn etc. This allows the understanding of how the business is evolving.

**New from Activation** – Revenue from sales, new businesses or new activations.

**Expansion** – Any increase in the MRR of an existing customer, e.g. an increase in quantity, bigger sales, an upgrade to a higher plan, adding a 2nd subscription or a discount expiring.

**Reactivation** – When a previously churned customer starts to generate revenue again.

**Old/Not Changed** – Revenue without any change.

**Contraction** – Any decrease in MRR. e.g. a decrease in quantity, sales, downgrade to a lower plan, or a discount being added.

**Churn** – A customer who didn't acquire, cancelled or failed to renew a subscription – and they don't have any other active subscriptions.

Isolated Current Customers – Growth vs. Contraction Last month's analysis of current customers.

This graph isolates new activation/sales to allow us to answer these questions:

- If we stop selling today, does the business keep growing?
- Do our customers generate more revenue each month?
- Are we fighting customer churn by making other customers of the same churn period generate more revenue?