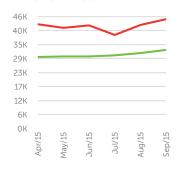

#### **REVENUE VS EXPENSES**

#### Revenue vs. Expenses

A graph plotting the evolution of revenue vs. expenses (cost of service + operational expenses)