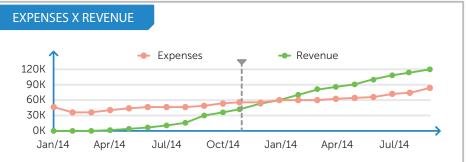

| FINANCIAL INFORMATION       |            |
|-----------------------------|------------|
| Oct/2014                    |            |
| Volume                      | ~0.0M      |
| Weekly Growth               | WAGR ~?%   |
| Revenue                     | ~0.0K      |
| Gross Profit                | ~0.0K      |
| Gross Margin<br>Over Volume | ~30%       |
| Burn Rate                   | ~20K       |
| Est. Break-Even             | Month/Year |