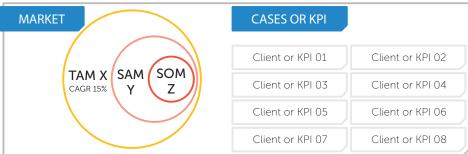

#### PROBLEM

Accepting online payments in Brazil is a hassle to businesses. Companies face a myriad of obstacles to successfully complete the charge-to-collection cycle. A lack of system communication with banks and acquirers for effective data conciliation coupled with unhelpful client support results in an increasing rate of dissatisfaction and the necessity to develop costly in-house solutions and time consuming processes.

### SOLUTION

Our infrastructure enables businesses to accept/process payment charges using credit cards and bank slips through a simple and yet customizable solution. The platform provides seamless checkout, subscription billing and split payment management that fits a wide range of business models. lugu easily provides business information reports ranging from the average revenue per customer to churn analysis that helps our clients make well informed business decisions.