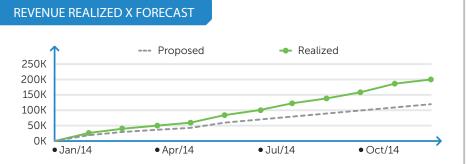

| FINANCIAL INFORMATION       |            |
|-----------------------------|------------|
| Oct/2014                    |            |
| Volume                      | ~0.0M      |
| Weekly Growth               | WAGR ~?%   |
| Revenue                     | ~0.0K      |
| Gross Profit                | ~0.0K      |
| Gross Margin<br>Over Volume | ~30%       |
| Burn Rate                   | ~20K       |
| Est. Break-Even             | Month/Year |